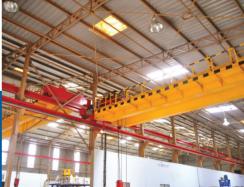

#### **Manufacturing Facilities**

Discover precision manufacturing at Coastal PEB's cutting-edge facility in Autonagar, Guntur.

Equipped with advanced machinery, including Pull Through Beam Welding Line, Sub Arc Welding Machine,

C & Z Purlin, Roof Sheeting Mill, Radial Drills. Our state-of-the-art facility ensures quick and high-quality

production. With a production capacity of 10,000 MT per year, trust Coastal PEB for top-notch results.

### **OUR MACHINERY**