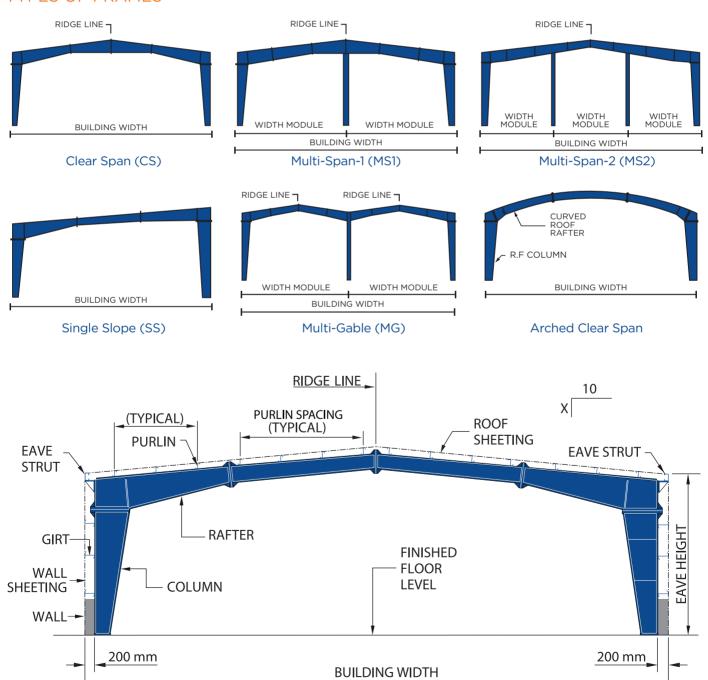

fulfill all building needs comprehensively.

#### TRAPEZOIDAL ROOFING PROFILE



#### STRUCTURAL PURLINS

C, Z, Purlins are manufactured on automatic high-end machines separately that are imported. The machine is run by individual gear box systems with 22 stages. This ensures that the desired shape and strength are near to perfect. The required web, flange and lip sizes are acquired by CNC operation and holes are punched automatically by PLC control.



#### TRIMS AND FLASHINGS



#### **ACCESSORIES**











Cleats Fish Plates

Sag rods

**Self Threading Screws** 

## STANDARD COLOUR CHART



RAL code colour sheets are also supplied upon customer request based on quantity
Note: Colours shown above may vary from shades depending upon batch to batch and suppliers.

#### TYPES OF FRAMES



## **MAJOR PROJECTS**



















### **OUR MACHINERY**













## **OUR CLIENTS**











































www.coastalpebs.com

#### **CORP OFFICE**

Coastal PEB Solutions Pvt. Ltd. D.No: 5-5-35 , P/72 , 2nd Floor, Near Canara Bank Prashantinagar, Kukatpally (IE) Hyderabad, Telangana -500072

M: +91 79953 33535 +91 84998 99999 E: info@coastalpebs.com

### REGISTERED OFFICE &

Plot No. 31 & 32, Block No. 24, Phase 3 & 4, Autonagar, Besides Lorry Stand, Guntur - 522 001. Andhra Pradesh