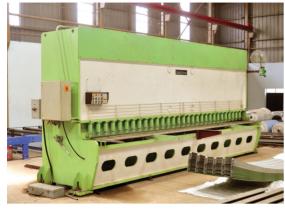

ING PROFILE



#### STRUCTURAL PURLINS

C, Z, Purlins are manufactured on automatic high-end machines separately that are imported. The machine is run by individual gear box systems with 22 stages. This ensures that the desired shape and strength are near to perfect. The required web, flange and lip sizes are acquired by CNC operation and holes are punched automatically by PLC control.



#### TRIMS AND FLASHINGS



#### **ACCESSORIES**











Cleats Fish Plates

Sag rods

**Self Threading Screws** 

## STANDARD COLOUR CHART



RAL code colour sheets are also supplied upon customer request based on quantity
Note: Colours shown above may vary from shades depending upon batch to batch and suppliers.

#### TYPES OF FRAMES



## **MAJOR PROJECTS**



















### **OUR MACHINERY**













## **OUR CLIENTS**











































www.coastalpebs.com

#### **CORP OFFICE**

Coastal PEB Solutions Pvt. Ltd. D.No: 5-5-35 , P/72 , 2nd Floor, Near Canara Bank Prashantinagar, Kukatpally (IE) Hyderabad, Telangana -500072

M: +91 79953 33535 +91 84998 99999 E: info@coastalpebs.com

### REGISTERED OFFICE &

Plot No. 31 & 32, Block No. 24, Phase 3 & 4, Autonagar, Besides Lorry Stand, Guntur - 522 001. Andhra Pradesh