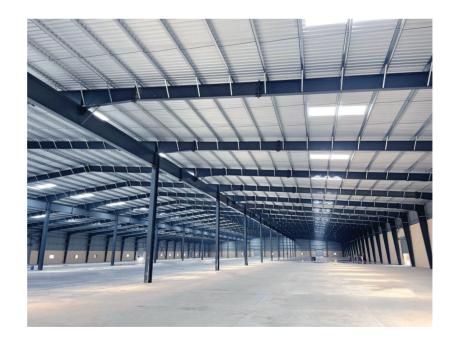

# PRE ENGINEERED BUILDINGS

Discover practical, budget-friendly solutions with Coastal PEB's innovative Pre-Engineered Buildings. Ideal for warehouses, factories, and small-scale units, our steel structures offer flexibility, quick deployment, and top-notch quality in design. Your space, time, and budget constraints met effortlessly.

#### **Benefits of PEB**

The greatest advantage is, PEBs can be set up on site in just 5 to 8 weeks, conventional steel structures can take as much as 8 to 15 weeks. Plus, the unique techniques implemented for fabrication make it 20% lighter than regular steel designs. On top of it all, no welding or fabrication is required at the construction site; resulting in greater speed and efficiency.