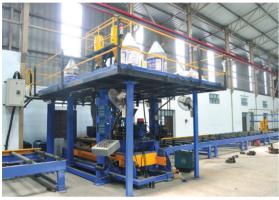

#### **Manufacturing Facilities**

Discover precision manufacturing at Coastal PEB's cutting-edge facility in Autonagar, Guntur.

Equipped with advanced machinery, including Pull Through Beam Welding Line, Sub Arc Welding Machine,

C & Z Purlin, Roof Sheeting Mill, Radial Drills. Our state-of-the-art facility ensures quick and high-quality

production. With a production capacity of 10,000 MT per year, trust Coastal PEB for top-notch results.

### **OUR MACHINERY**