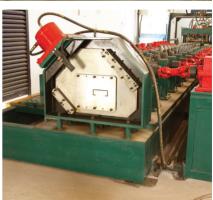

E



#### STRUCTURAL PURLINS

C, Z, Purlins are manufactured on automatic high-end machines separately that are imported. The machine is run by individual gear box systems with 22 stages. This ensures that the desired shape and strength are near to perfect. The required web, flange and lip sizes are acquired by CNC operation and holes are punched automatically by PLC control.



#### TRIMS AND FLASHINGS



#### **ACCESSORIES**











Cleats Fish Plates

Sag rods

**Self Threading Screws** 

## STANDARD COLOUR CHART



RAL code colour sheets are also supplied upon customer request based on quantity
Note: Colours shown above may vary from shades depending upon batch to batch and suppliers.

#### TYPES OF FRAMES



## **MAJOR PROJECTS**



















### **OUR MACHINERY**













## **OUR CLIENTS**











































www.coastalpebs.com

#### **CORP OFFICE**

Coastal PEB Solutions Pvt. Ltd. D.No: 5-5-35 , P/72 , 2nd Floor, Near Canara Bank Prashantinagar, Kukatpally (IE) Hyderabad, Telangana -500072

M: +91 79953 33535 +91 84998 99999 E: info@coastalpebs.com

### REGISTERED OFFICE &

Plot No. 31 & 32, Block No. 24, Phase 3 & 4, Autonagar, Besides Lorry Stand, Guntur - 522 001. Andhra Pradesh