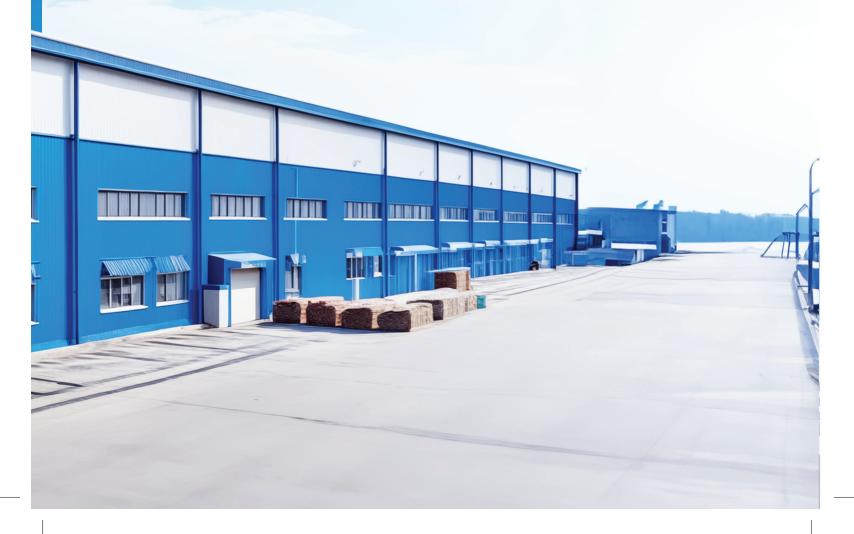

#### **Manufacturing Facilities**

Discover precision manufacturing at Coastal PEB's cutting-edge facility in Autonagar, Guntur.

Equipped with advanced machinery, including Pull Through Beam Welding Line, Sub Arc Welding Machine,

C & Z Purlin, Roof Sheeting Mill, Radial Drills. Our state-of-the-art facility ensures quick and high-quality

production. With a production capacity of 10,000 MT per year, trust Coastal PEB for top-notch results.