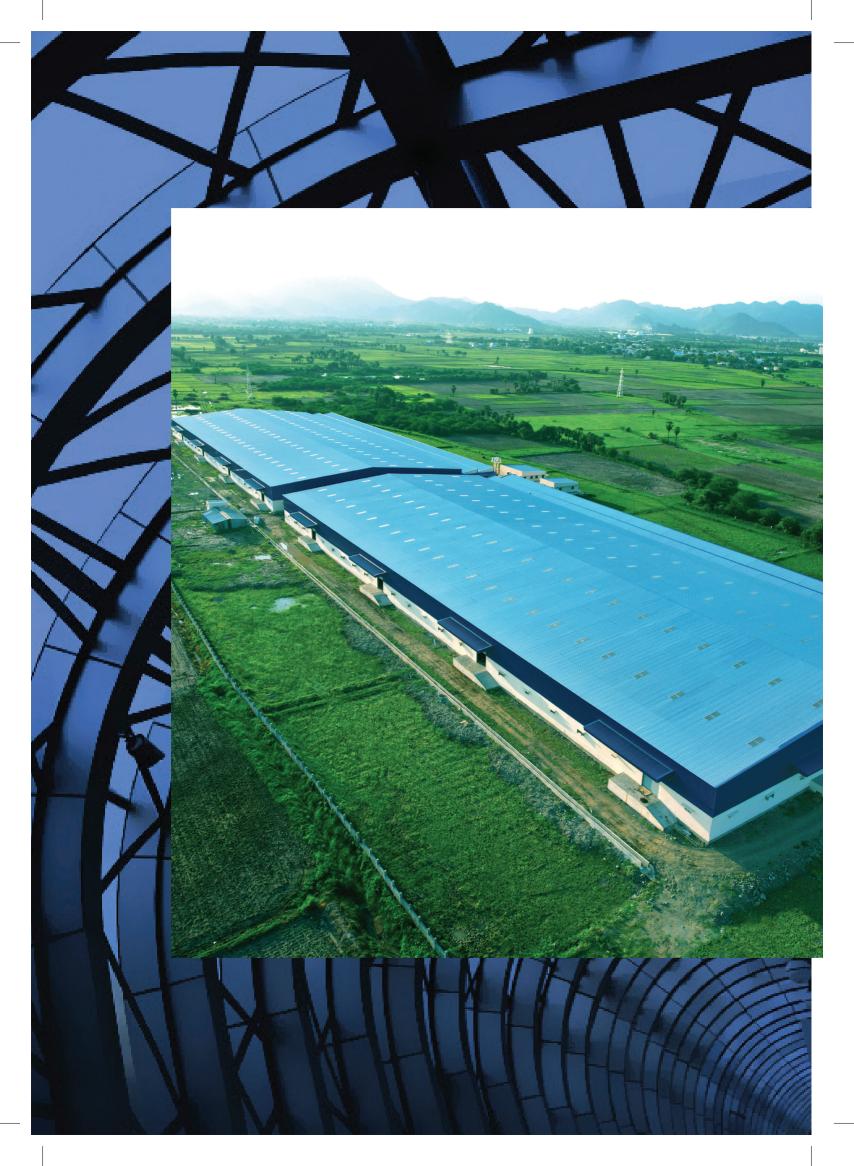

# PRE ENGINEERED BUILDINGS

Discover practical, budget-friendly solutions with Coastal PEB's innovative Pre-Engineered Buildings. Ideal for warehouses, factories, and small-scale units, our steel structures offer flexibility, quick deployment, and top-notch quality in design. Your space, time, and budget constraints met effortlessly.

#### **Benefits of PEB**

The greatest advantage is, PEBs can be set up on site in just 5 to 8 weeks, conventional steel structures can take as much as 8 to 15 weeks. Plus, the unique techniques implemented for fabrication make it 20% lighter than regular steel designs. On top of it all, no welding or fabrication is required at the construction site; resulting in greater speed and efficiency.