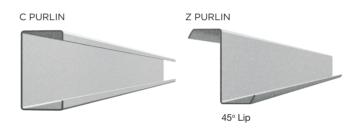

#### STRUCTURAL PURLINS

C, Z, Purlins are manufactured on automatic high-end machines separately that are imported. The machine is run by individual gear box systems with 22 stages. This ensures that the desired shape and strength are near to perfect. The required web, flange and lip sizes are acquired by CNC operation and holes are punched automatically by PLC control.