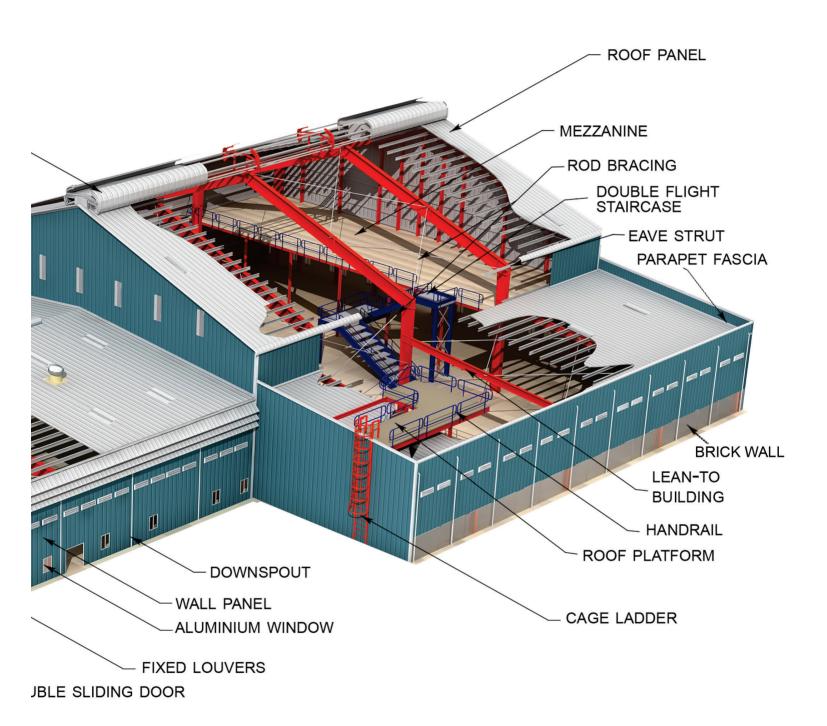

## BUILDING COMPONENTS

The organization produces a diverse range of components to fulfill all building needs comprehensively.

#### TRAPEZOIDAL ROOFING PROFILE

#### STRUCTURAL PURLINS

C, Z, Purlins are manufactured on automatic high-end machines separately that are imported. The machine is run by individual gear box systems with 22 stages. This ensures that the desired shape and strength are near to perfect. The required web, flange and lip sizes are acquired by CNC operation and holes are punched automatically by PLC control.

#### TRIMS AND FLASHINGS

#### **ACCESSORIES**

Cleats Fish Plates

Sag rods

**Self Threading Screws** 

#### TYPES OF FRAMES