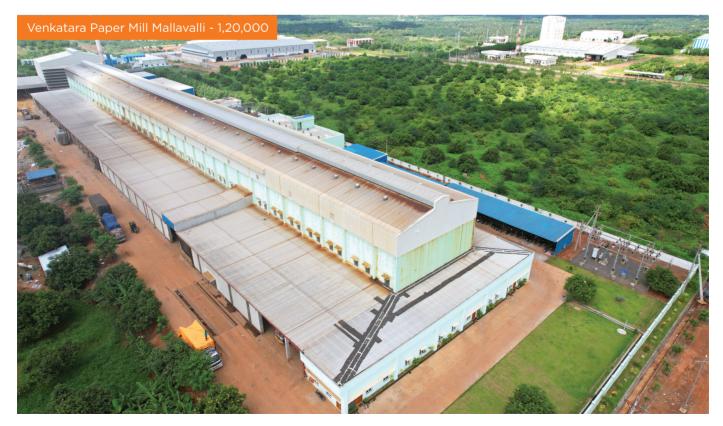

ely.

#### TRAPEZOIDAL ROOFING PROFILE



#### STRUCTURAL PURLINS

C, Z, Purlins are manufactured on automatic high-end machines separately that are imported. The machine is run by individual gear box systems with 22 stages. This ensures that the desired shape and strength are near to perfect. The required web, flange and lip sizes are acquired by CNC operation and holes are punched automatically by PLC control.



#### TRIMS AND FLASHINGS



#### **ACCESSORIES**











Cleats Fish Plates

Sag rods

**Self Threading Screws** 

## STANDARD COLOUR CHART



RAL code colour sheets are also supplied upon customer request based on quantity
Note: Colours shown above may vary from shades depending upon batch to batch and suppliers.

#### TYPES OF FRAMES



## **MAJOR PROJECTS**



















### **OUR MACHINERY**













## **OUR CLIENTS**











































www.coastalpebs.com

#### **CORP OFFICE**

Coastal PEB Solutions Pvt. Ltd. D.No: 5-5-35 , P/72 , 2nd Floor, Near Canara Bank Prashantinagar, Kukatpally (IE) Hyderabad, Telangana -500072

M: +91 79953 33535 +91 84998 99999 E: info@coastalpebs.com

### REGISTERED OFFICE &

Plot No. 31 & 32, Block No. 24, Phase 3 & 4, Autonagar, Besides Lorry Stand, Guntur - 522 001. Andhra Pradesh