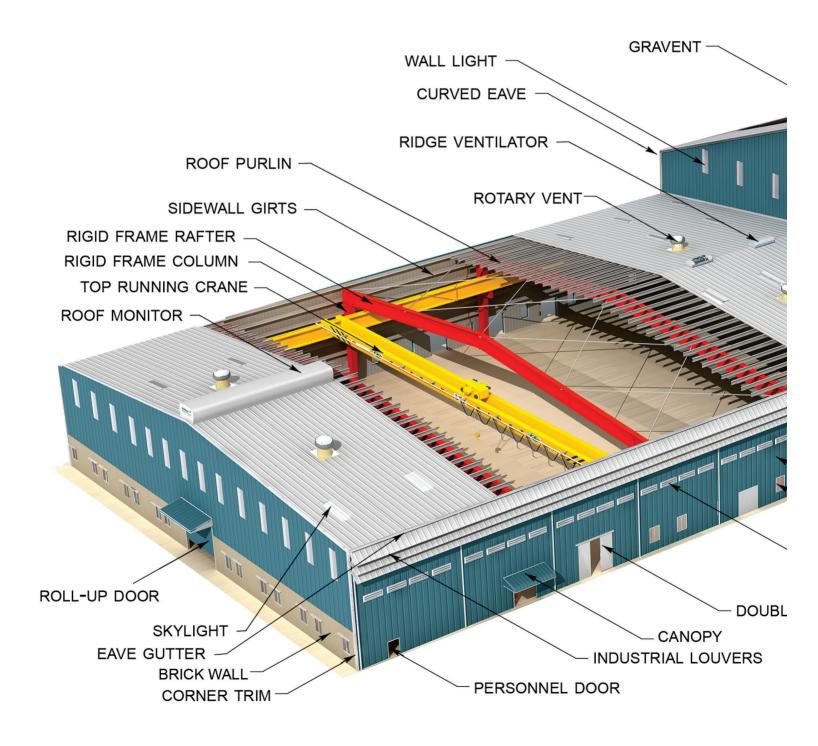

## BUILDING COMPONENTS

The organization produces a diverse range of components to fulfill all building needs comprehensively.

#### TRAPEZOIDAL ROOFING PROFILE

#### STRUCTURAL PURLINS

C, Z, Purlins are manufactured on automatic high-end machines separately that are imported. The machine is run by individual gear box systems with 22 stages. This ensures that the desired shape and strength are near to perfect. The required web, flange and lip sizes are acquired by CNC operation and holes are punched automatically by PLC control.

#### TRIMS AND FLASHINGS

#### **ACCESSORIES**

Cleats Fish Plates

Sag rods

**Self Threading Screws** 

#### TYPES OF FRAMES