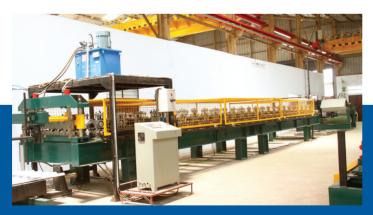

#### **Manufacturing Facilities**

Discover precision manufacturing at Coastal PEB's cutting-edge facility in Autonagar, Guntur.

Equipped with advanced machinery, including Pull Through Beam Welding Line, Sub Arc Welding Machine,

C & Z Purlin, Roof Sheeting Mill, Radial Drills. Our state-of-the-art facility ensures quick and high-quality

production. With a production capacity of 10,000 MT per year, trust Coastal PEB for top-notch results.

### **OUR MACHINERY**