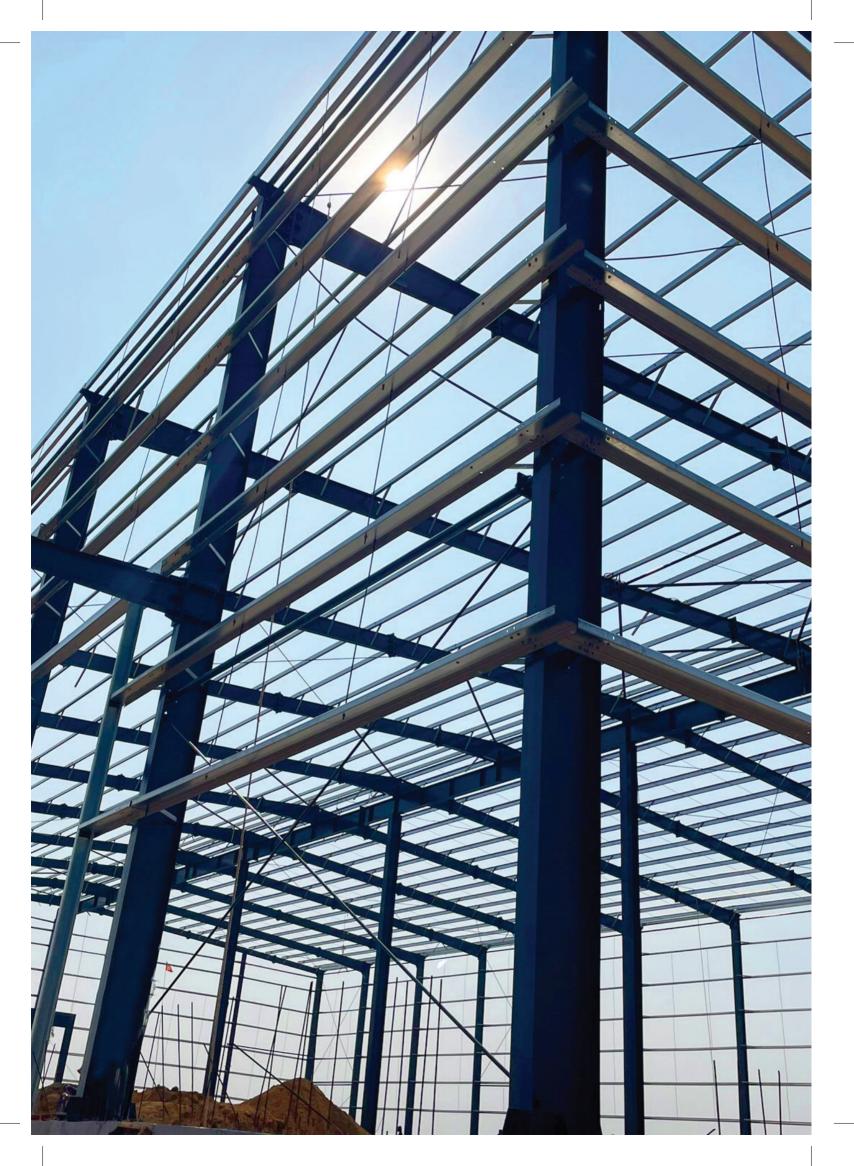

# PRE ENGINEERED BUILDINGS

Discover practical, budget-friendly solutions with Coastal PEB's innovative Pre-Engineered Buildings. Ideal for warehouses, factories, and small-scale units, our steel structures offer flexibility, quick deployment, and top-notch quality in design. Your space, time, and budget constraints met effortlessly.

#### **Benefits of PEB**

The greatest advantage is, PEBs can be set up on site in just 5 to 8 weeks, conventional steel structures can take as much as 8 to 15 weeks. Plus, the unique techniques implemented for fabrication make it 20% lighter than regular steel designs. On top of it all, no welding or fabrication is required at the construction site; resulting in greater speed and efficiency.