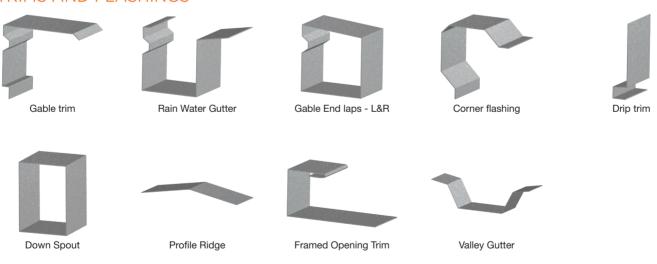

stom-designed solar canopies that turn open spaces into power hubs. Whatever your solar ambition, we have the expertise to bring it to life, ensuring your journey towards a greener future is both efficient and visually impactful.



## BUILDING COMPONENTS

The organization produces a diverse range of components to fulfill all building needs comprehensively.

#### TRAPEZOIDAL ROOFING PROFILE



#### STRUCTURAL PURLINS

C, Z, Purlins are manufactured on automatic high-end machines separately that are imported. The machine is run by individual gear box systems with 22 stages. This ensures that the desired shape and strength are near to perfect. The required web, flange and lip sizes are acquired by CNC operation and holes are punched automatically by PLC control.



#### TRIMS AND FLASHINGS



#### **ACCESSORIES**











Cleats Fish Plates

Sag rods

**Self Threading Screws** 

## STANDARD COLOUR CHART



RAL code colour sheets are also supplied upon customer request based on quantity
Note: Colours shown above may vary from shades depending upon batch to batch and suppliers.

#### TYPES OF FRAMES



## **MAJOR PROJECTS**



















### **OUR MACHINERY**













## **OUR CLIENTS**











































www.coastalpebs.com

#### **CORP OFFICE**

Coastal PEB Solutions Pvt. Ltd. D.No: 5-5-35 , P/72 , 2nd Floor, Near Canara Bank Prashantinagar, Kukatpally (IE) Hyderabad, Telangana -500072

M: +91 79953 33535 +91 84998 99999 E: info@coastalpebs.com

### REGISTERED OFFICE &

Plot No. 31 & 32, Block No. 24, Phase 3 & 4, Autonagar, Besides Lorry St