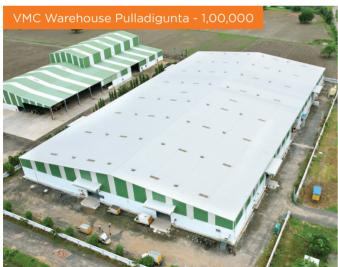

comprehensively.

#### TRAPEZOIDAL ROOFING PROFILE



#### STRUCTURAL PURLINS

C, Z, Purlins are manufactured on automatic high-end machines separately that are imported. The machine is run by individual gear box systems with 22 stages. This ensures that the desired shape and strength are near to perfect. The required web, flange and lip sizes are acquired by CNC operation and holes are punched automatically by PLC control.



#### TRIMS AND FLASHINGS



#### **ACCESSORIES**











Cleats Fish Plates

Sag rods

**Self Threading Screws** 

## STANDARD COLOUR CHART



RAL code colour sheets are also supplied upon customer request based on quantity
Note: Colours shown above may vary from shades depending upon batch to batch and suppliers.

#### TYPES OF FRAMES



## **MAJOR PROJECTS**



















### **OUR MACHINERY**













## **OUR CLIENTS**











































www.coastalpebs.com

#### **CORP OFFICE**

Coastal PEB Solutions Pvt. Ltd. D.No: 5-5-35 , P/72 , 2nd Floor, Near Canara Bank Prashantinagar, Kukatpally (IE) Hyderabad, Telangana -500072

M: +91 79953 33535 +91 84998 99999 E: info@coastalpebs.com

### REGISTERED OFFICE &

Plot No. 31 & 32, Block No. 24, Phase 3 & 4, Autonagar, Besides Lorry Stand, Guntur - 522 001. Andhra Pradesh