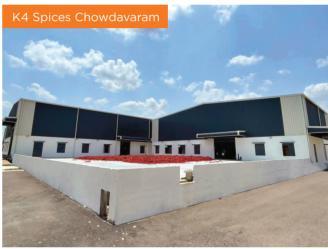

ively.

#### TRAPEZOIDAL ROOFING PROFILE



#### STRUCTURAL PURLINS

C, Z, Purlins are manufactured on automatic high-end machines separately that are imported. The machine is run by individual gear box systems with 22 stages. This ensures that the desired shape and strength are near to perfect. The required web, flange and lip sizes are acquired by CNC operation and holes are punched automatically by PLC control.



#### TRIMS AND FLASHINGS



#### **ACCESSORIES**











Cleats Fish Plates

Sag rods

**Self Threading Screws** 

## STANDARD COLOUR CHART



RAL code colour sheets are also supplied upon customer request based on quantity
Note: Colours shown above may vary from shades depending upon batch to batch and suppliers.

#### TYPES OF FRAMES



## **MAJOR PROJECTS**



















### **OUR MACHINERY**













## **OUR CLIENTS**











































www.coastalpebs.com

#### **CORP OFFICE**

Coastal PEB Solutions Pvt. Ltd. D.No: 5-5-35 , P/72 , 2nd Floor, Near Canara Bank Prashantinagar, Kukatpally (IE) Hyderabad, Telangana -500072

M: +91 79953 33535 +91 84998 99999 E: info@coastalpebs.com

### REGISTERED OFFICE &

Plot No. 31 & 32, Block No. 24, Phase 3 & 4, Autonagar, Besides Lorry Stand, Guntur - 522 001. Andhra Pradesh