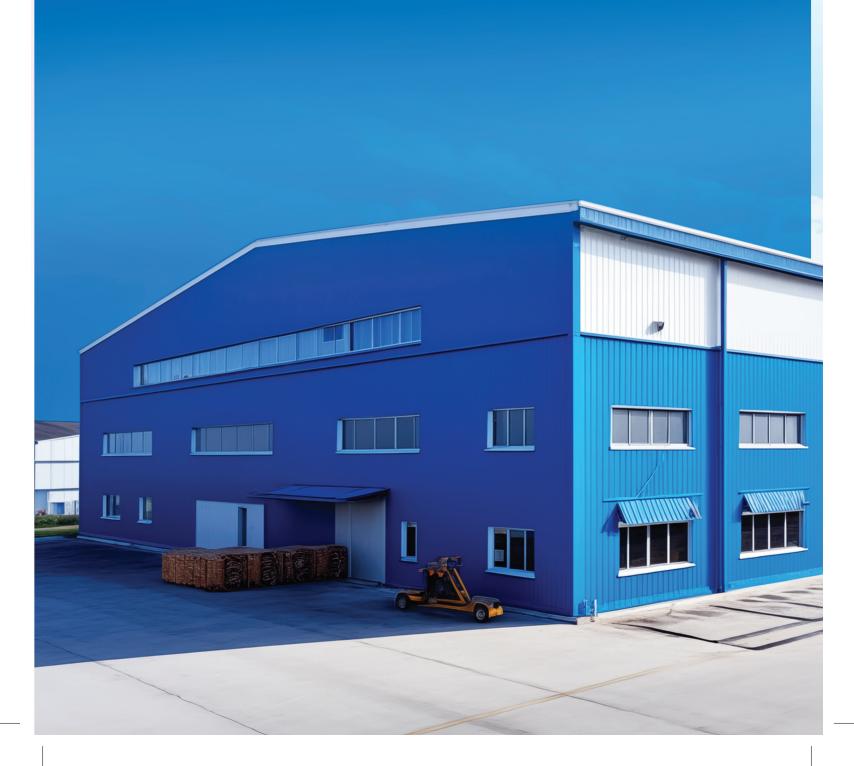

#### **Manufacturing Facilities**

Discover precision manufacturing at Coastal PEB's cutting-edge facility in Autonagar, Guntur.

Equipped with advanced machinery, including Pull Through Beam Welding Line, Sub Arc Welding Machine,

C & Z Purlin, Roof Sheeting Mill, Radial Drills. Our state-of-the-art facility ensures quick and high-quality

production. With a production capacity of 10,000 MT per year, trust Coastal PEB for top-notch results.