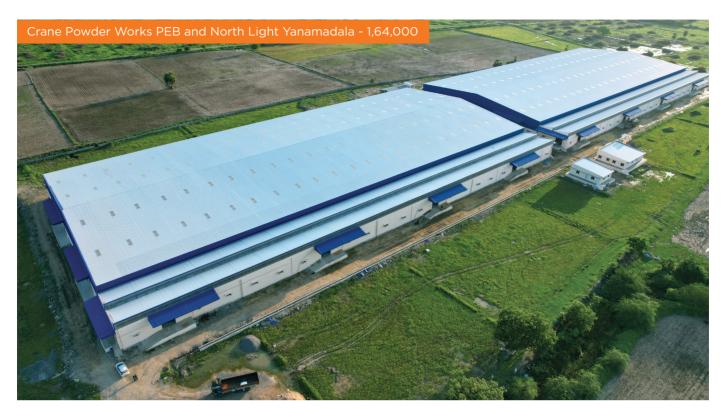

s comprehensively.

#### TRAPEZOIDAL ROOFING PROFILE



#### STRUCTURAL PURLINS

C, Z, Purlins are manufactured on automatic high-end machines separately that are imported. The machine is run by individual gear box systems with 22 stages. This ensures that the desired shape and strength are near to perfect. The required web, flange and lip sizes are acquired by CNC operation and holes are punched automatically by PLC control.



#### TRIMS AND FLASHINGS



#### **ACCESSORIES**











Cleats Fish Plates

Sag rods

**Self Threading Screws** 

## STANDARD COLOUR CHART



RAL code colour sheets are also supplied upon customer request based on quantity
Note: Colours shown above may vary from shades depending upon batch to batch and suppliers.

#### TYPES OF FRAMES



## **MAJOR PROJECTS**



















### **OUR MACHINERY**













## **OUR CLIENTS**











































www.coastalpebs.com

#### **CORP OFFICE**

Coastal PEB Solutions Pvt. Ltd. D.No: 5-5-35 , P/72 , 2nd Floor, Near Canara Bank Prashantinagar, Kukatpally (IE) Hyderabad, Telangana -500072

M: +91 79953 33535 +91 84998 99999 E: info@coastalpebs.com

### REGISTERED OFFICE &

Plot No. 31 & 32, Block No. 24, Phase 3 & 4, Autonagar, Besides Lorry Stand, Guntur - 522 001. Andhra Pradesh