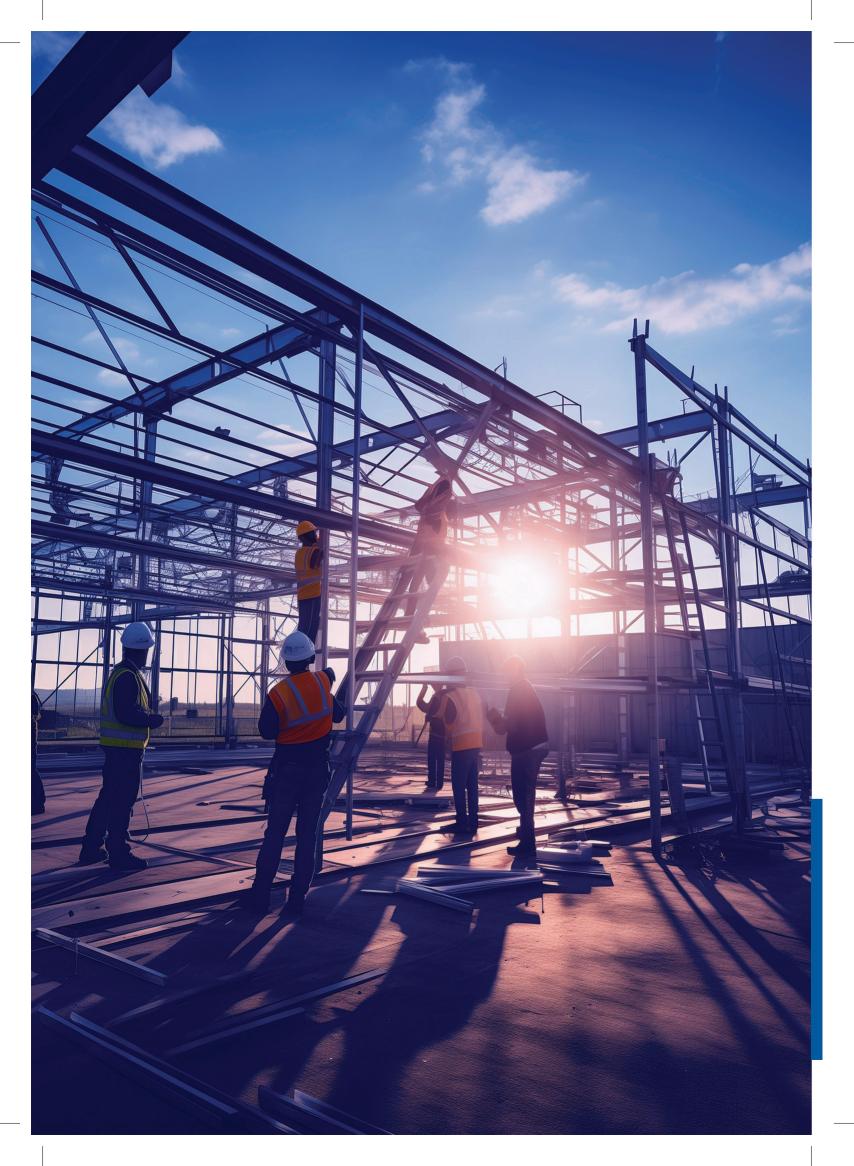

#### **Benefits of PEB**

The greatest advantage is, PEBs can be set up on site in just 5 to 8 weeks, conventional steel structures can take as much as 8 to 15 weeks. Plus, the unique techniques implemented for fabrication make it 20% lighter than regular steel designs. On top of it all, no welding or fabrication is required at the construction site; resulting in greater speed and efficiency.

## STRUCTURAL STEEL

Embark on a seamless journey of design, fabrication, and installation expertise with us. Our specialization extends to crafting robust steel structures for diverse industrial sectors within the infrastructure realm, including: